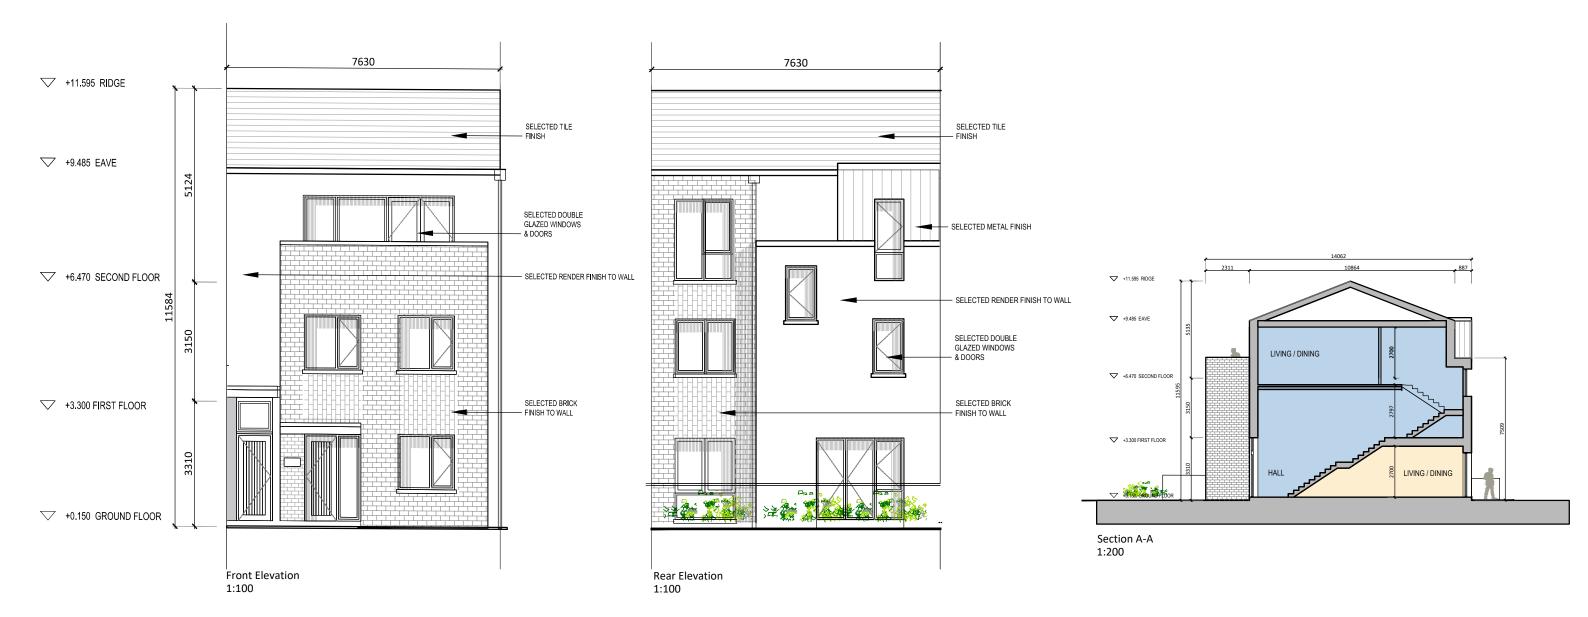

Location: Ballyoulster, Celbridge, Co. Kildare

Kieran Curtin, Receiver over certain assets of Maplewood Developments Unlimited Company (in liquidation and in receivership)

Drawing Title: Duplex Type - Unit Types A1 & A2 - Elevations & Section suitability - Checked By - Date